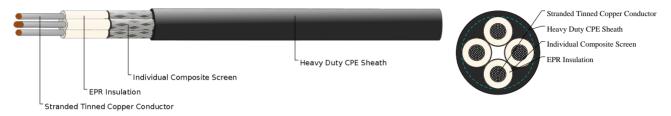

#### CABLE CONSTRUCTION

Conductors: Stranded tinned annealed copper conductor.

Insulation: EPR.

Filling: Elastomer centre filler.

Individual Composite Screen (earth conductor): Tinned annealed copper braiding interwove with polyester yarn.

Sheath: Heavy duty CPE sheath.